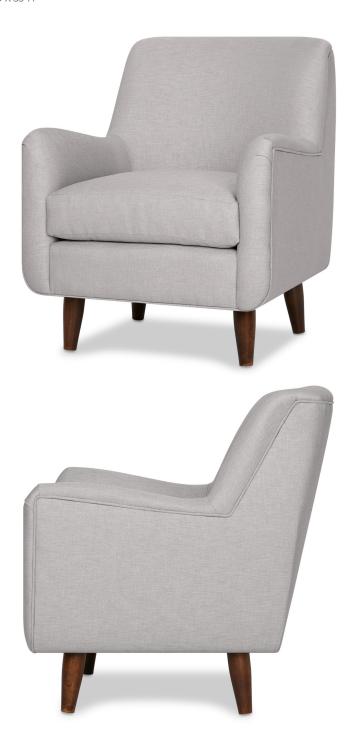

## CLIVE Options & prices

| Fabric grade       | 5    | 10   | 15   | 20   | 25   |  |
|--------------------|------|------|------|------|------|--|
| Chair 1723         | 1099 | 1149 | 1199 | 1249 | 1299 |  |
| 30"W X 33"D X 35"H |      |      |      |      |      |  |

## Custom order

- Frames are made from a combination of engineered wood and hardwood kiln dried to prevent warping
- Interlocking components and corner blocks are used to ensure frame strength
- Standard foam seat: medium firmness
- Available in hundreds of fabrics
- Made in Canada